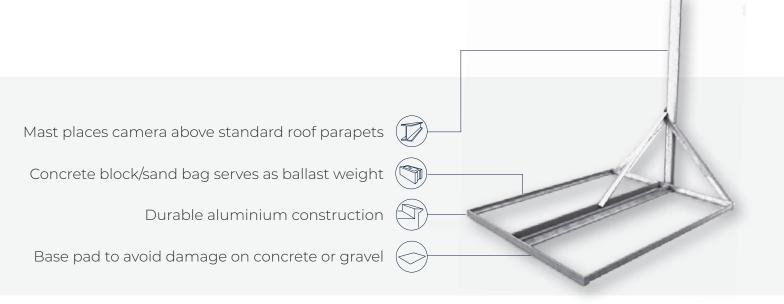

## NON-PENETRATING ROOF MOUNT

Install your construction camera without mounting it to a permanent fixture with our series of non-penetrating roof mounts (NPRM). The options are available in 8 or 10 feet and will need a ballast weight to keep the mount in place and stable. The ballast weight depends on the location, elevation, and roof material of the intended camera location.

| Base Dimensions    |                     |
|--------------------|---------------------|
| Model B3           | Model B4            |
| 2.91 ft L (0.87 m) | 6.25 ft L (1.91 m)  |
| 3.33 ft W (1.01 m) | 6.00 ft W (1.83 m)  |
| 9.69 ft² (0.90 m²) | 37.50 ft² (3.48 m²) |
| Mast Height        |                     |

8 ft or 10 ft (2.43 m or 3.04 m)

| Concrete Block Capacity                     |          |
|---------------------------------------------|----------|
| Model B3                                    | Model B4 |
| Ten                                         | Sixteen  |
| Mast Diameter                               |          |
| Diameter 2.75" O.D. maximum (6.99 cm)       |          |
| Hardware                                    |          |
| Base pad (included); ballast (not included) |          |