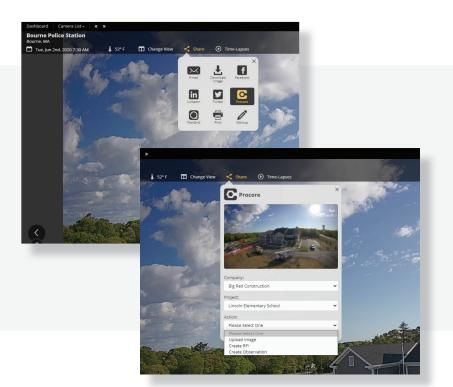

## SEAMLESS INTEGRATION WITH OXBLUE & PROCORE

OxBlue's integration with Procore provides instant access to all your job site data in one application. By centralizing project information, you can easily document, view, and organize job site photos, specs, as well as drawings.

Easily create a Request for Information (RFI) directly from the image you are currently viewing for quick and easy reponse times

Create an Observation directly from your current image to keep your team up to date on jobsite progress

Streamline job site management by uploading photos into Procore to easily review/compare images to project details and use that information to keep the project on track and on budget.