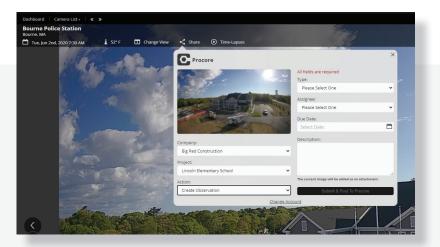

Easily create a Request for Information (RFI) directly from the image you are currently viewing for quick and easy reponse times

Create an Observation directly from your current image to keep your team up to date on jobsite progress