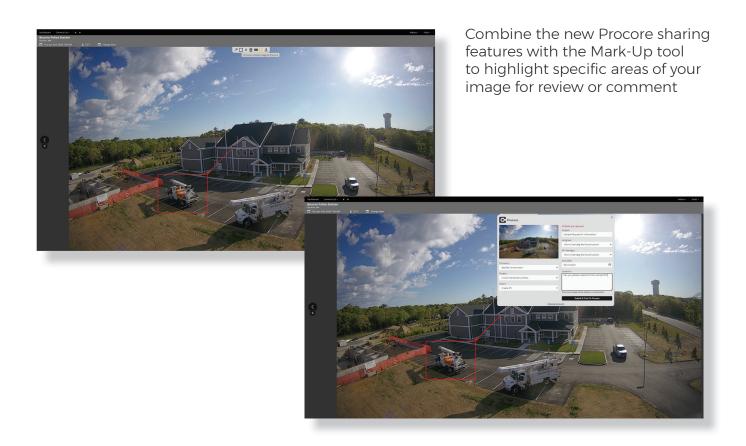

Streamline job site management by uploading photos into Procore to easily review/compare images to project details and use that information to keep the project on track and on budget.