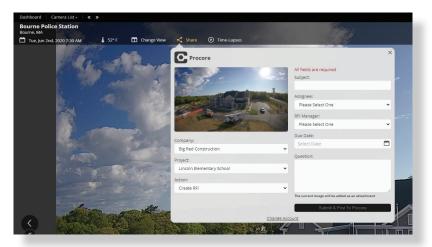

Easily create a Request for Information (RFI) directly from the image you are currently viewing for quick and easy reponse times

Create an Observation directly from your current image to keep your team up to date on jobsite progress