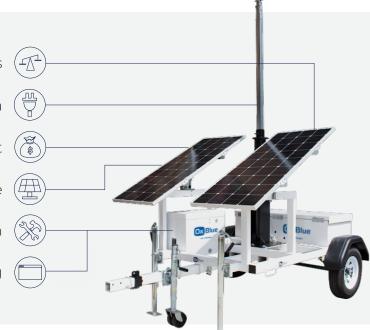

# SYSTEM FEATURES

# SOLAR TRAILER SERIES

Move your camera to any location on your job site and never worry about losing power with the OxBlue solar trailer.

Light and easy-to-handle panels & batteries

Constant power to the construction camera

30% federal renewable-energy tax credit

Rugged & portable power for the entire site

Simple activation and installation

Digital system display for troubleshooting