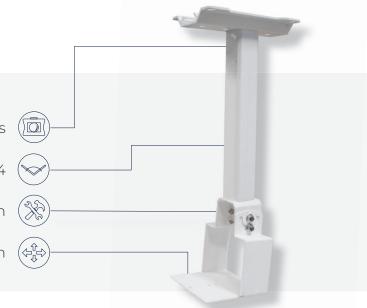

Compatible with all 2-hole mounting cameras

Mounts on ceiling joist, drop ceiling grid, or 2x4

Durable aluminum with powder coat finish

Adjust swivel head and mounting orientation

|  | en |  |  |
|--|----|--|--|
|  |    |  |  |