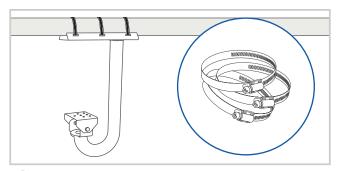

## Hardware Band clamps (3 included); camera bolts (2 included) Power Supply 120 volt & solar power

## INSTALLATION

Connect to pole or parapet with band clamps (provided).