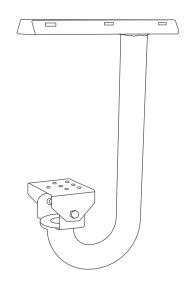

## J-MOUNT (LEGACY)

The J-mount provides medium duty enclosure mounts designed for applications where mounting on a pipe or pole is necessary. It feature a manually adjustable swivel head and a cable feed through hole to conceal wiring. Multiple mounting holes on the tilt table provide maximum 360-degree horizontal positioning of the enclosure.